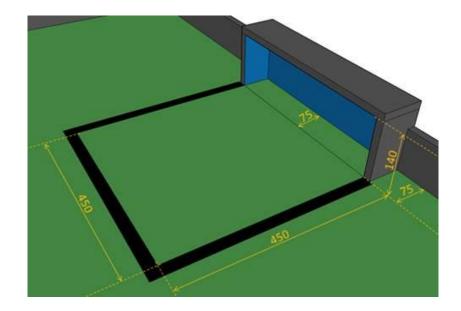

#### **WRO Football**

### **Appendix 2 - Field Construction**

Many Thanks to Alexander Kolotov for creating these detailed diagrams.

#### **Notes**

Materials for goals can be solid wood(pine) or plywood 5 to 17 mm thick(recommended) The WRO Football rules allow for adjustments depending on the table and materials that you are starting with.

### **Field Design**

The Official WRO Football Table to be used at WRO Titles:





An alternative table can be made from a Regular league Table:



# **Goal Design**

The Official WRO Football Goal options to be used at WRO 2016 India:







0r:





# Another acceptable design is: