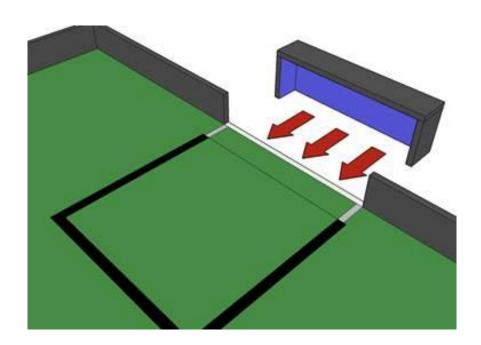

# **Goal Design**

The Official WRO Football Goal options to be used at WRO 2016 India:

0r: